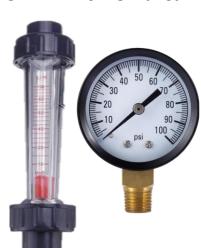

#### **MONITORING INSTRUMENTS**

#### DP GAUGE, DRAIN VALVE & TUBING

**THERMOCOUPLE** 

**ROTAMETER & FLOW GAUGE** 