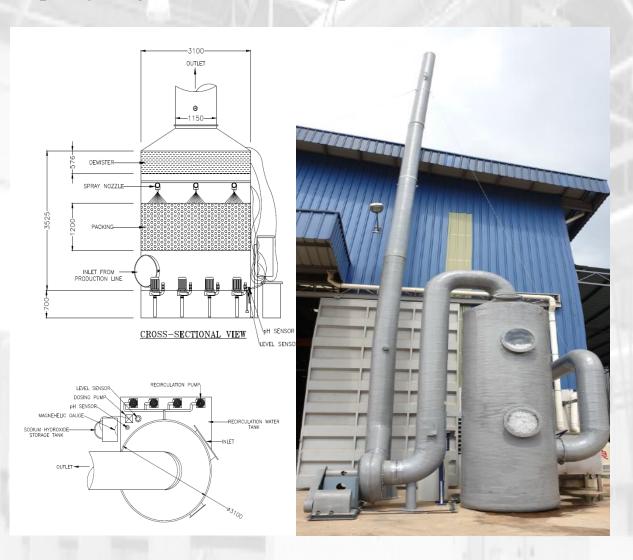

## PACKED BED SCRUBBER SYSTEM-VERTICAL

- ❖ Packed bed scrubber system is versatile and custom designed to treat and remove a range of inorganic gaseous such as sulphuric acid, ammonia, chlorine and odour from industrial exhaust stream.
- ❖ Optimum the system performance by combination of high efficiency reliable packing media with continuous liquid spray system intermixing, and low pressure drop.
- ❖ Capacity range from 1,000CFM up to 40,000CFM.

## **BENEFIT & FEATURES**

- ☐ Water Recycling complete with recirculation piping system & holding tanks.
- ☐ Easy maintenance c/w Auto-dosing chemical system.
- ☐ Reliable and chemical resistance construction material for all the contact surface body.
- ☐ A high-efficiency mist eliminator removes 90-95% entrained liquid.
- ☐ Clear view point and packing refilled door.
- ☐ Complete with monitoring instruments such as DP Gauge, rotameter, flow meter gauge and Y-strainers to prevent the pump damage and nozzle plugging
- ☐ Available with corrosion resistance, FRP & PP blowers.
- ☐ Control Panel skids complete with motor control, liquid sensor (high & low) alarms system, PH & Temperature indicator.