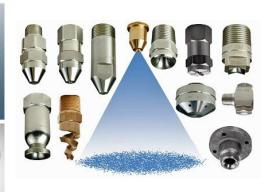

e with recirculation piping system & holding tanks.
- ☐ Easy maintenance c/w Auto-dosing chemical system.
- ☐ Reliable and chemical resistance construction material for all the contact surface body.
- ☐ A high-efficiency mist eliminator removes 90-95% entrained liquid.
- ☐ Clear view point and packing refilled door.
- ☐ Complete with monitoring instruments such as DP Gauge, rotameter, flow meter gauge and Y-strainers to prevent the pump damage and nozzle plugging
- ☐ Available with corrosion resistance, FRP & PP blowers.
- ☐ Control Panel skids complete with motor control, liquid sensor (high & low) alarms system, PH & Temperature indicator.



AIRBOND SDN .BHD.



### GENERAL PACKED SCRUBBER MAINTENANCE KITS

#### **PACKING MEDIA**



#### **MIST ELIMINATOR**





#### **SPRAY NOZZLES**



#### **MONITORING INSTRUMENTS**

#### DP GAUGE, DRAIN VALVE & TUBING



**THERMOCOUPLE** 



**ROTAMETER & FLOW GAUGE** 



#### **OTHERS SERVICE:**

### UPGRADING, REPAIRING, SCRUBBER PACKING MEDIA CHANGES & ALKALINE CLEANING