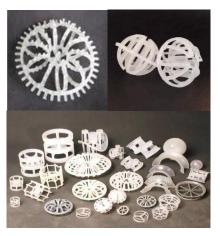

## **BENEFIT & FEATURES**

- ☐ Water Recycling complete with recirculation piping system & holding tanks.
- ☐ Easy maintenance c/w Auto-dosing chemical system.
- ☐ Reliable and chemical resistance construction material for all the contact surface body.
- ☐ A high-efficiency mist eliminator removes 90-95% entrained liquid.
- ☐ Clear view point and packing refilled door.
- ☐ Complete with monitoring instruments such as DP Gauge, rotameter, flow meter gauge and Y-strainers to prevent the pump damage and nozzle plugging
- ☐ Available with corrosion resistance, FRP & PP blowers.
- ☐ Control Panel skids complete with motor control, liquid sensor (high & low) alarms system, PH & Temperature indicator.



AIRBOND SDN .BHD.



### GENERAL PACKED SCRUBBER MAINTENANCE KITS

#### **PACKING MEDIA**



#### **MIST ELIMINATOR**





#### **SPRAY NOZZLES**



#### **MONITORING INSTRUMENTS**

#### DP GAUGE, DRAIN VALVE & TUBING



**THERMOCOUPLE** 



**ROTAMETER & FLOW GAUGE** 



#### **OTHERS SERVICE:**

### UPGRADING, REPAIRING, SCRUBBER PACKING MEDIA CHANGES & ALKALINE CLEANING