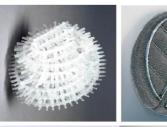

- ☐ Water Recycling complete with recirculation piping system & holding tanks.
- ☐ Easy maintenance c/w Auto-dosing chemical system.
- ☐ Reliable and chemical resistance construction material for all the contact surface body.
- ☐ A high-efficiency mist eliminator removes 90-95% entrained liquid.
- ☐ Clear view point and packing refilled door.
- ☐ Complete with monitoring instruments such as DP Gauge, rotameter, flow meter gauge and Y-strainers to prevent the pump damage and nozzle plugging
- ☐ Available with corrosion resistance, FRP & PP blowers.
- ☐ Control Panel skids complete with motor control, liquid sensor (high & low) alarms system, PH & Temperature indicator.



AIRBOND SDN .BHD.



### GENERAL PACKED SCRUBBER MAINTENANCE KITS

#### **PACKING MEDIA**



#### **MIST ELIMINATOR**





#### **SPRAY NOZZLES**



#### **MONITORING INSTRUMENTS**

#### DP GAUGE, DRAIN VALVE & TUBING



**THERMOCOUPLE** 



**ROTAMETER & FLOW GAUGE** 



#### **OTHERS SERVICE:**

### UPGRADING, REPAIRING, SCRUBBER PACKING MEDIA CHANGES & ALKALINE CLEANING